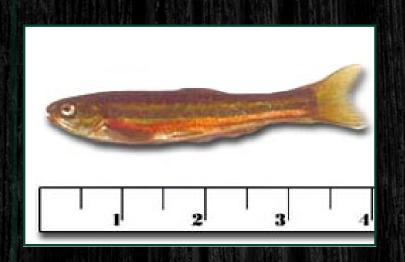

### Rosey Red Fathead Minnow

Genus/Species: Pimephales promelas color variant Availability: All Year.