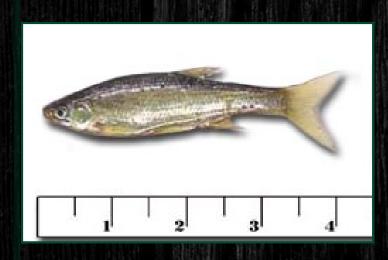

#### **Golden Shiner Minnow**

Genus/Species: Notemigonus cyrsoleucas Availability: All Year.