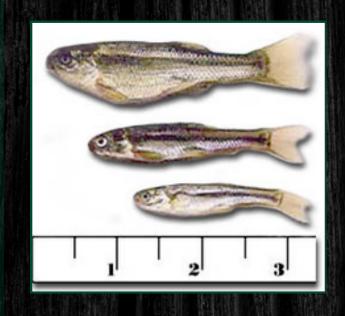

#### **Fathead Minnow**

Genus/Species: Pimephales promelas Availability: All Year, XL - Limited Quantities.