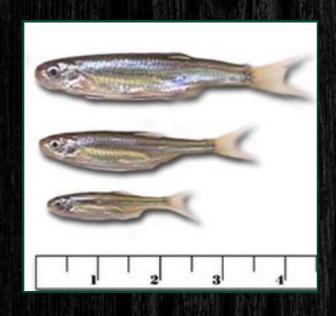

#### **Emerald Shiner Minnow**

Genus/Species: Notropis atherinoides Availability: September through late May.