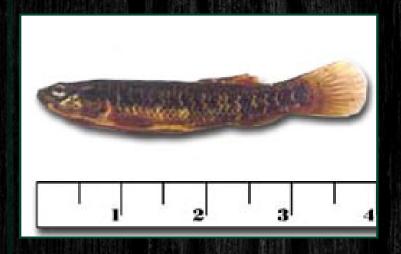

#### **Mud Minnow**

Genus/Species: Umbra limi Availability: All Year. Supply can be limited at times.