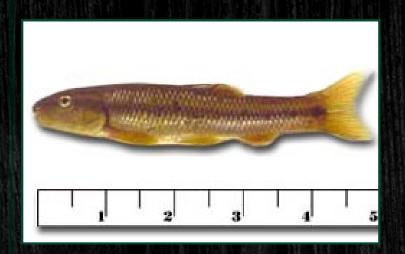

#### White Sucker

Genus/Species: Catostomus commersoni Availability: All Year. LG & XL usually only onhand from late August through November.