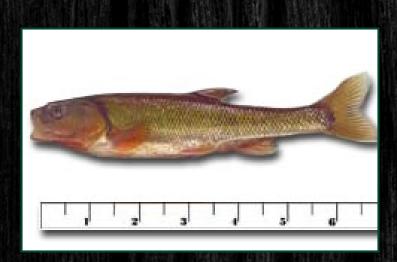

# Redtail Minnow (Hornyhead Chub)

Genus/Species: Nocomis biggatus Availability: May 1st through November 30th. Quantities are very limited.