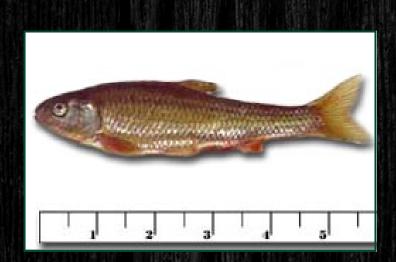

#### **Common Shiner Minnow**

Genus/Species: Notropis cornutus Availability: All Year.