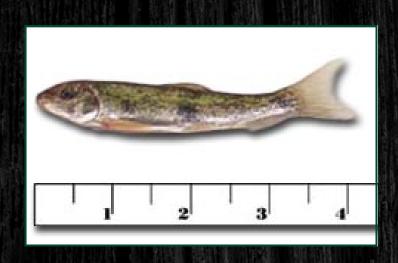

#### White Sucker

Genus/Species: Catostomus commersoni Availability: All Year. LG & XL usually only onhand from late August through November.