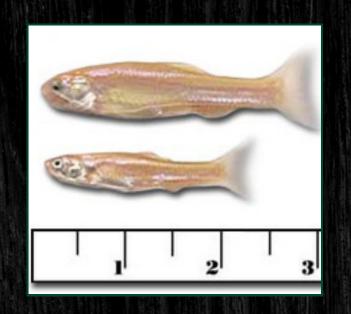

### Rosey Red Fathead Minnow

Genus/Species: Pimephales promelas color variant Availability: All Year.